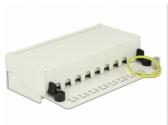

## Description

This patch panel by Delock can be mounted e.g. on a wall. At the LSA blocks you can install up to 8 network cables with a punch down tool.

## **Specification**

Connectors:

external: 8 x RJ45 jack internal: 8 x LSA blocks

- · Wall mounting
- Shielded
- · Cat.6
- TIA-568A/B pinout
- Cable diameter up to 0.644 mm (22 24 AWG)
- For solid or stranded wire
- · Metal housing
- Colour: light grey RAL 7035
- Dimensions (WxHxD): ca. 160.3 x 44.2 x 108 mm