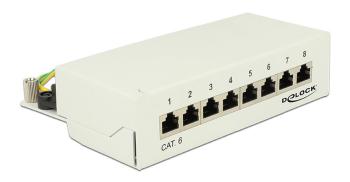

# Delock Desktop Patch Panel 8 Port Cat.6 grey

## Description

This patch panel by Delock can be mounted e.g. on a wall. At the LSA blocks you can install up to 8 network cables with a punch down tool.

## **Specification**

Connectors:

external: 8 x RJ45 jack internal: 8 x LSA blocks

- · Wall mounting
- Shielded
- · Cat.6
- TIA-568A/B pinout
- Cable diameter up to 0.644 mm (22 24 AWG)
- For solid or stranded wire
- · Metal housing
- Colour: light grey RAL 7035
- Dimensions (WxHxD): ca. 160.3 x 44.2 x 108 mm