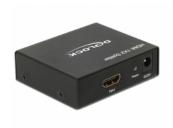

# Delock HDMI Splitter 1 x HDMI in > 2 x HDMI out 4K

### Description

This splitter by Delock receives a HDMI signal from a PC or laptop and splits it to two connected displays. Thereby one HDMI connection can be used to operate two HDMI monitors.

#### **Specification**

Connector:

Input:

1 x HDMI-A 19 pin female

1 x 5 V DC jack 2.1 x 5.5 mm

Output:

2 x HDMI-A 19 pin female

- High Speed HDMI specification
- · Supports 3D displays
- Supports HDCP 1.3
- · LED indicator
- Resolution up to 3840 x 2160 @ 30 Hz (depending on the system and the connected hardware)
- Video bandwidth up to 340 MHz
- Power consumption: max. 2.0 W
- · Metal housing
- · Colour: black
- Dimensions (LxWxH): ca. 63 x 54 x 18 mm