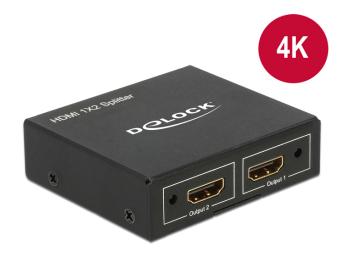

# Delock HDMI Splitter 1 x HDMI in > 2 x HDMI out 4K

### Description

This splitter by Delock receives a HDMI signal from a PC or laptop and splits it to two connected displays. Thereby one HDMI connection can be used to operate two HDMI monitors.

#### **Specification**

Connector:

Input:

1 x HDMI-A 19 pin female

1 x 5 V DC jack 2.1 x 5.5 mm

Output:

2 x HDMI-A 19 pin female

- High Speed HDMI specification
- · Supports 3D displays
- Supports HDCP 1.3
- · LED indicator
- Resolution up to 3840 x 2160 @ 30 Hz (depending on the system and the connected hardware)
- Video bandwidth up to 340 MHz
- Power consumption: max. 2.0 W
- · Metal housing
- · Colour: black
- Dimensions (LxWxH): ca. 63 x 54 x 18 mm