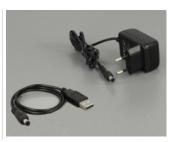

#### Power supply specification

- · Wall power supply
- Input: AC 100 ~ 240 V / 50 ~ 60 Hz / 0.3 A
- Output: 5 V / 1 A
- · Ground outside, plus inside
- Dimensions:

inside: ø ca. 2.1 mm outside: ø ca. 5.5 mm length: ca. 9 mm

#### Package content

- HDMI Splitter
- · USB power cable
- External power supply
- User manual