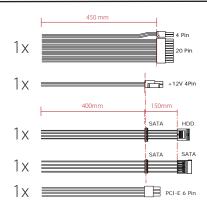

#### **Product Features**

- Powerful: Optimal performance in every situation
- Whisper-Silent Cooling: 1x 120mm fan
- Reliable: Maximum stability at all time
- The following safety features:
  - OVP (Over Voltage Protection)
  - UVP (Under Voltage Protection)
  - SCP (Short Circuit Protection)
  - OLP (Over Load Protection)