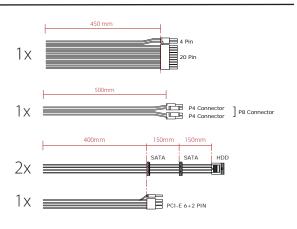

|                        |
|---------|-------------|------------------------------|------------------------|
|         |             |                              |                        |
| XP350R7 | 200V - 240V | + 3.3V                       | 16.0A                  |
|         |             | + 5.0V                       | 16.0A                  |
|         |             | + 12.0V                      | 22.0A                  |
|         |             | - 12.0V                      | 0.5A                   |
|         |             | + 5.0VSB                     | 2.5A                   |
| XP350R7 | 200V - 240V | + 5.0V<br>+ 12.0V<br>- 12.0V | 16.0A<br>22.0A<br>0.5A |















# Redwing Series

### Technical Data | XP400R7





#### Technical Data | XP500R7





## Technical Data | XP600R7





### Logistical Data

Manufacturer Number Item Number EAN Barcode XP350R7 XN050 4044953501111 XP400R7 XN051 4044953500350 XP500R7 XN052 4044953500367 XP600R7 XN053 4044953500374