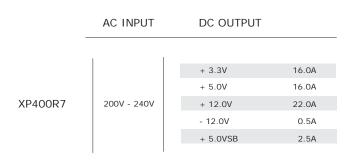

| AC INPUT    | DC OUTPUT                    |                        |
|---------|-------------|------------------------------|------------------------|
|         |             |                              |                        |
| XP350R7 | 200V - 240V | + 3.3V                       | 16.0A                  |
|         |             | + 5.0V                       | 16.0A                  |
|         |             | + 12.0V                      | 22.0A                  |
|         |             | - 12.0V                      | 0.5A                   |
|         |             | + 5.0VSB                     | 2.5A                   |
| XP350R7 | 200V - 240V | + 5.0V<br>+ 12.0V<br>- 12.0V | 16.0A<br>22.0A<br>0.5A |















# Redwing Series

### Technical Data | XP400R7





#### Technical Data | XP500R7





## Technical Data | XP600R7





### Logistical Data

Manufacturer Number Item Number EAN Barcode XP350R7 XN050 4044953501111 XP400R7 XN051 4044953500350 XP500R7 XN052 4044953500367 XP600R7 XN053 4044953500374