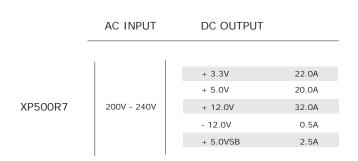

|                        |
|---------|-------------|------------------------------|------------------------|
|         |             |                              |                        |
| XP350R7 | 200V - 240V | + 3.3V                       | 16.0A                  |
|         |             | + 5.0V                       | 16.0A                  |
|         |             | + 12.0V                      | 22.0A                  |
|         |             | - 12.0V                      | 0.5A                   |
|         |             | + 5.0VSB                     | 2.5A                   |
| XP350R7 | 200V - 240V | + 5.0V<br>+ 12.0V<br>- 12.0V | 16.0A<br>22.0A<br>0.5A |















# Redwing Series

### Technical Data | XP400R7





#### Technical Data | XP500R7





## Technical Data | XP600R7





### Logistical Data

Manufacturer Number Item Number EAN Barcode XP350R7 XN050 4044953501111 XP400R7 XN051 4044953500350 XP500R7 XN052 4044953500367 XP600R7 XN053 4044953500374