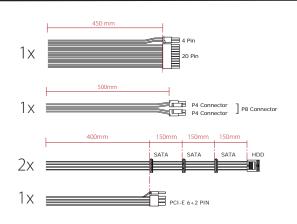

### Power Supplies XP350R7 / XP400R7 / XP500R7 / XP600R7

The latest generation of Redwing power supplies combines an exciting design with modern technology and top quality. In the current revision, the power supply series has been completely revised and adapted to the demands of today's computer systems. The result not only convinces through its efficient technic, but with its modern design and high stability. The connections have been coordinated to current systems and four integrated safety circuits always ensure safe operation.

#### **Product Features**

- Powerful: Optimal performance in every situation
- Whisper-Silent Cooling: 1x 120mm fan
- Reliable: Maximum stability at all time
- The following safety features:
  - OVP (Over Voltage Protection)
  - UVP (Under Voltage Protection)
  - SCP (Short Circuit Protection)
  - OLP (Over Load Protection)