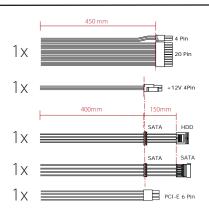

| AC INPUT    | DC OUTPUT                    |                        |
|---------|-------------|------------------------------|------------------------|
|         |             |                              |                        |
| XP350R7 | 200V - 240V | + 3.3V                       | 16.0A                  |
|         |             | + 5.0V                       | 16.0A                  |
|         |             | + 12.0V                      | 22.0A                  |
|         |             | - 12.0V                      | 0.5A                   |
|         |             | + 5.0VSB                     | 2.5A                   |
| XP350R7 | 200V - 240V | + 5.0V<br>+ 12.0V<br>- 12.0V | 16.0A<br>22.0A<br>0.5A |















# Redwing Series

### Technical Data | XP400R7





#### Technical Data | XP500R7





## Technical Data | XP600R7





### Logistical Data

Manufacturer Number Item Number EAN Barcode XP350R7 XN050 4044953501111 XP400R7 XN051 4044953500350 XP500R7 XN052 4044953500367 XP600R7 XN053 4044953500374