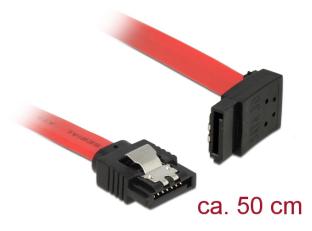

## Delock Cable SATA 6 Gb/s male straight > SATA male upwards angled 50 cm red metal

## Description

This SATA cable by Delock enables the internal connection of various SATA devices, e.g. HDDs, controller cards or Flash memories. It complies with the latest standard and provides a data transfer rate of up to 6 Gb/s. It is downwards compatible to the previous SATA versions, but can then only reach the respective transfer speed. When connecting this cable to a HDD the cable will be lead upwards. The metal clips on the connectors ensure that the cable reliably clicks into place.

## Connector:

- SATA 6 Gb/s 7 pin male straight >
- SATA 6 Gb/s 7 pin male upwards angled
- Data transfer rate up to 6 Gb/s
- Downwards compatible to SATA 1.5 Gb/s and 3 Gb/s
   Cable revised 00 AM/C
- Cable gauge: 26 AWG
- Colour: Cable: red
- Connector: black
  With metal clips
- · Length incl. connector: ca. 50 cm