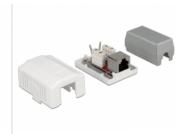

## Description

This surface mounted box by Delock can be used as a network outlet on the wall or in enclosures.

### Package content

- · Modular Wall Outlet
- Adhesive pad, 45 x 25 mm
- 2 x screw