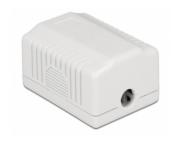

## **Specification**

Connector:

external: 1 x RJ45 female internal: 1 x LSA block

- Cable routing 180°
- Shielded (Cat.6A)
- TIA-568A/B pinout
- Cable diameter up to 0.644 mm (22 26 AWG)
- · Colour: white
- Dimensions (LxWxH): ca. 54 x 39 x 29.5 mm