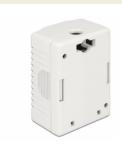

## **Specification**

Connector:

external: 1 x RJ45 female internal: 1 x LSA block

- Cable routing 180°
- Shielded (Cat.6A)
- TIA-568A/B pinout
- Cable diameter up to 0.644 mm (22 26 AWG)
- · Colour: white
- Dimensions (LxWxH): ca. 54 x 39 x 29.5 mm