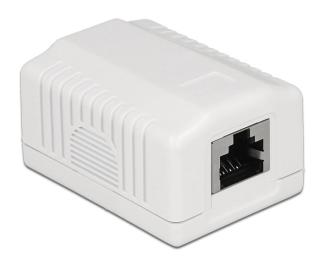

## Description

This surface mounted box by Delock can be used as a network outlet on the wall or in enclosures.

## **Specification**

Connector:

external: 1 x RJ45 female internal: 1 x LSA block

- Cable routing 180°
- Shielded (Cat.6A)
- TIA-568A/B pinout
- Cable diameter up to 0.644 mm (22 26 AWG)
- · Colour: white
- Dimensions (LxWxH): ca. 54 x 39 x 29.5 mm