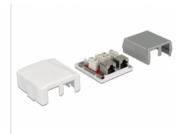

# Description

This surface mounted box by Delock can be used as a network outlet on the wall or in enclosures.

# **Specification**

Connector:

external: 2 x RJ45 female internal: 2 x LSA block

- Cable routing 180°
- Shielded (Cat.6A)
- TIA-568A/B pinout
- Cable diameter up to 0.644 mm (22 26 AWG)
- · Colour: white
- Dimensions (LxWxH): ca. 61 x 59 x 29.5 mm