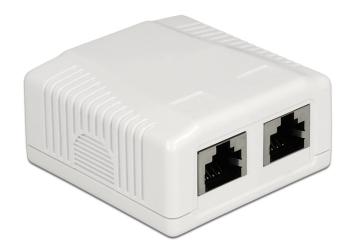

# Delock Network Wall Outlet 2 Port Cat.6A LSA

# Description

This surface mounted box by Delock can be used as a network outlet on the wall or in enclosures.

# **Specification**

Connector:

external: 2 x RJ45 female internal: 2 x LSA block

- Cable routing 180°
- Shielded (Cat.6A)
- TIA-568A/B pinout
- Cable diameter up to 0.644 mm (22 26 AWG)
- · Colour: white
- Dimensions (LxWxH): ca. 61 x 59 x 29.5 mm