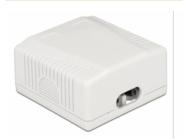

# Delock Network Wall Outlet 2 Port Cat.6A LSA

# Description

This surface mounted box by Delock can be used as a network outlet on the wall or in enclosures.

# **Specification**

Connector:

external: 2 x RJ45 female internal: 2 x LSA block

- Cable routing 180°
- Shielded (Cat.6A)
- TIA-568A/B pinout
- Cable diameter up to 0.644 mm (22 26 AWG)
- · Colour: white
- Dimensions (LxWxH): ca. 61 x 59 x 29.5 mm