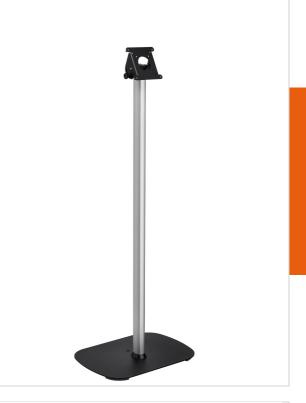

## PTA 3101 Floor stand for TabLock

Article number (SKU) Colour

7493110 Black

PTA 3101 is a floorstand designed to be used in combination with the Vogel's PTS secure tablet enclosures.

The PTS tablet enclosure is secured to the floorstand with screws inside the tablet enclosure. The stand consists of a stylish aluminium pole with an integrated cable management system and a stable steel baseplate. The tilt angle is adjustable between 0-90 degrees.