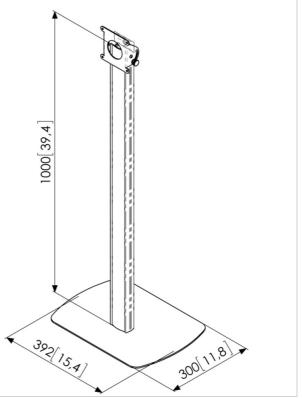

# Technical specifications and dimensions

| Max. height mid display (mm) | 1000 |
|------------------------------|------|
| Height (mm)                  | 1000 |
| Height of trolley/stand (mm) | 1000 |