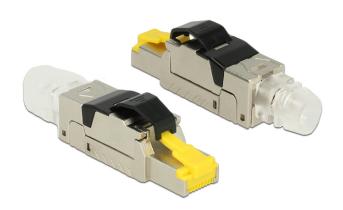

# Delock RJ45 Plug field assembly Cat.6A metal

### Description

This RJ45 plug by Delock can be used to connect network cables. Installation of the plug to various cable types is toolfree and time-saving.

# **Specification**

- Connectors: 1 x RJ45 plug
- Cable routing 180°
- Shielded (STP)
- · Cat.6A specification
- Material: zinc die cast
- TIA-568A/B pinout
- For solid or stranded wire up to 0.573 mm (23 26 AWG)
- For cable diameter from 6.0 8.5 mm
- Dimensions (LxWxH): ca. 62.2 x 18.4 x 13.8 mm

#### Package content

- RJ45 plug
- Cable manager
- Installation manual