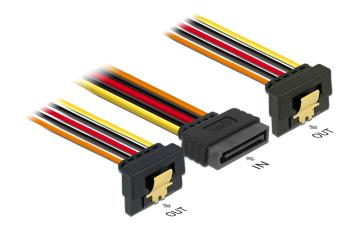

# Item No. 60145 Delock Cable SATA 15 pin power plug with latching function $> 2 \times$ SATA 15 pin power receptacle 15 cm

## Description

This cable by Delock can supply power for two SATA devices via one free SATA 15 pin power connector of the power supply. The metal clips on the receptacles and the clearance on the plug ensure that the cable reliably clicks into place.

#### Connectors:

- 1 x SATA 15 pin power plug with latching function >
- 2 x SATA 15 pin power receptacle with metal clip
- Version with 5 power wires (yellow = 12 V, black = GND, red = 5 V, orange = 3.3 V)
- Cable gauge: 20 AWG
- · With gold coloured metal clips
- · Length without connectors: ca. 15 cm