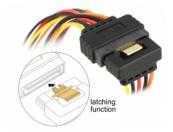

## Description

This cable by Delock can supply power for two SATA devices via one free SATA 15 pin power connector of the power supply. The metal clips on the receptacles and the clearance on the plug ensure that the cable reliably clicks into place.

#### Connectors:

- 1 x SATA 15 pin power plug with latching function >
- 2 x SATA 15 pin power receptacle with metal clip
- Version with 5 power wires (yellow = 12 V, black = GND, red = 5 V, orange = 3.3 V)
- Cable gauge: 20 AWG
- · With gold coloured metal clips
- · Length without connectors: ca. 15 cm