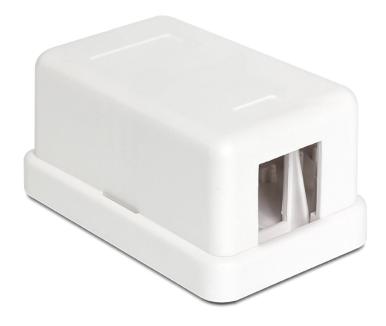

#### Description

This empty box by Delock can be used as a junction box on the wall or in enclosures. With its standardized dimensions, it is suitable for easy snap-in mounting of one Keystone module.

#### Specification

- One Keystone ports 19.2 x 14.9 mm
- $\bullet$  Cable routing  $180^\circ$
- Integrated name plate
- Color: White
- Dimensions (LxWxH): ca. 59 x 35.5 x 28.5 mm