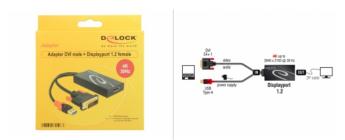

# Item No. 62596 Delock Adapter DVI male > Displayport 1.2 female black

#### Connectors:

- 1 x DVI 24+1 male with screws
- 1 x USB Type-A male (power supply)
- 1 x Displayport 20 pin female
- Chipset: STDP2600
- DVI-D (Single Link), VGA not wired
- Displayport 1.2 specification
- Signal direction: DVI input > Displayport output
- Resolution up to 3840 x 2160 @ 30 Hz (depending on the system and the connected hardware)
- · Transfer of audio and video signals
- Supports HDCP 1.4
- Plug & Play
- Power consumption: ca. 70 mW
- Colour: black
- Cable length incl. connectors: ca. 30 cm
- · OS independent, no driver installation necessary
- System requirements
- One free DVI 24+1 female
- A free USB Type-A female port
- Monitor with a free Displayport interface
- Displayport connection cables

### Package content

DVI to Displayport Adapter