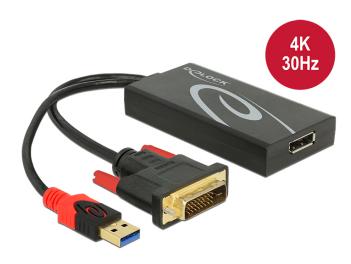

# Item No. 62596 Delock Adapter DVI male > Displayport 1.2 female black

## Description

This adapter by Delock can be used to connect e.g. a Displayport monitor to a free DVI interface of the system.

#### Connectors:

- 1 x DVI 24+1 male with screws
- 1 x USB Type-A male (power supply)
- 1 x Displayport 20 pin female
- Chipset: STDP2600
- DVI-D (Single Link), VGA not wired
- Displayport 1.2 specification
- Signal direction: DVI input > Displayport output
- Resolution up to 3840 x 2160 @ 30 Hz (depending on the system and the connected hardware)
- · Transfer of audio and video signals
- Supports HDCP 1.4
- Plug & Play
- Power consumption: ca. 70 mW
- Colour: black
- Cable length incl. connectors: ca. 30 cm
- · OS independent, no driver installation necessary
- System requirements
- One free DVI 24+1 female
- A free USB Type-A female port
- Monitor with a free Displayport interface
- Displayport connection cables