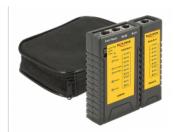

## Description

With this cable tester by Delock network cables can be tested quickly and easily. To test already installed cables the attached remote unit can be removed from the tester. The portfinder function signals the connected port on a switch with a flashing LED.

## Package content

- · Network cable tester
- Bag
- User manual