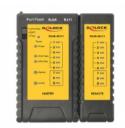

## Description

With this cable tester by Delock network cables can be tested quickly and easily. To test already installed cables the attached remote unit can be removed from the tester. The portfinder function signals the connected port on a switch with a flashing LED.

## **Specification**

- Network cable tester for RJ45 / RJ12
- Removable remote unit
- Maximum cable length: 100 m
- · LED indicator
- Portfinder function
- Flashlight function
- Battery compartment for 1 x 9 V battery (not included)
- Dimensions (LxWxH): ca. 10.4 x 9.6 x 2.7 cm

# **Images**

| Interface                |               |
|--------------------------|---------------|
| Connector 1:             | 3 x RJ45 jack |
| Connector 2:             | 2 x RJ12 jack |
| Physical characteristics |               |
| Length:                  | 104 mm        |
| Width:                   | 96 mm         |
| Height:                  | 27 mm         |
| Colour:                  | grey          |