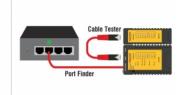

## Description

With this cable tester by Delock network cables can be tested quickly and easily. To test already installed cables the attached remote unit can be removed from the tester. The portfinder function signals the connected port on a switch with a flashing LED.

## **Specification**

- Network cable tester for RJ45 / RJ12
- Removable remote unit
- Maximum cable length: 100 m
- · LED indicator
- Portfinder function
- Flashlight function
- Battery compartment for 1 x 9 V battery (not included)
- Dimensions (LxWxH): ca. 10.4 x 9.6 x 2.7 cm