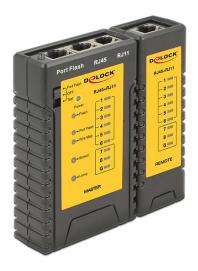

## Description

With this cable tester by Delock network cables can be tested quickly and easily. To test already installed cables the attached remote unit can be removed from the tester. The portfinder function signals the connected port on a switch with a flashing LED.

## **Specification**

- Network cable tester for RJ45 / RJ12
- Removable remote unit
- Maximum cable length: 100 m
- · LED indicator
- Portfinder function
- Flashlight function
- Battery compartment for 1 x 9 V battery (not included)
- Dimensions (LxWxH): ca. 10.4 x 9.6 x 2.7 cm

# **Images**

| Interface                |               |
|--------------------------|---------------|
| Connector 1:             | 3 x RJ45 jack |
| Connector 2:             | 2 x RJ12 jack |
| Physical characteristics |               |
| Length:                  | 104 mm        |
| Width:                   | 96 mm         |
| Height:                  | 27 mm         |
| Colour:                  | grey          |