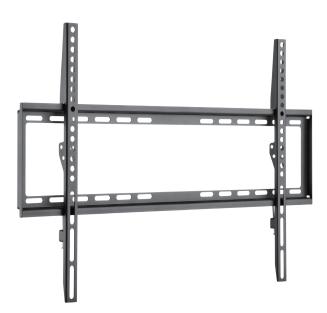

# LogiLink

Low Profile TV Wall Mount for 37"- 70" TV

Art. No.: BP0038

Easy installation and compatible with VESA standard max. 600 x 400mm.

### Features:

- » Super strong mounting brackets: Solid-reinforced Cold Steel, durable product with maximum capacity of 35kg
- » 20.5mm Profile from wall
- » Compatible with VESA 200x200mm, 400x200mm, 300x300mm, 400x400mm, 600x400mm
- » Easy to install
- » Fit for 37-70 inch LED LCD plasma TV, PC Monitor screens

## LogiLink

Low Profile TV Wall Mount for 37"- 70" TV

Art. No.: BP0038