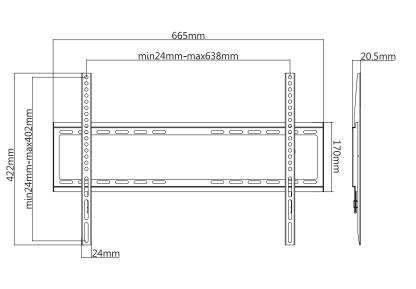

# LogiLink

Low Profile TV Wall Mount for 37"- 70" TV

Art. No.: BP0038

Easy installation and compatible with VESA standard max. 600 x 400mm.

### Features:

- » Super strong mounting brackets: Solid-reinforced Cold Steel, durable product with maximum capacity of 35kg
- » 20.5mm Profile from wall
- » Compatible with VESA 200x200mm, 400x200mm, 300x300mm, 400x400mm, 600x400mm
- » Easy to install
- » Fit for 37-70 inch LED LCD plasma TV, PC Monitor screens

#### Specification:

| Screen Size          | 37"-70"                                     |
|----------------------|---------------------------------------------|
| Rated Load           | 35kg/77lbs                                  |
| VESA                 | 200x200, 400x200, 300x300, 400x400, 600x400 |
| Distance to the wall | 20.5mm                                      |
| Product Size         | 665 x 422 x 20.5mm                          |