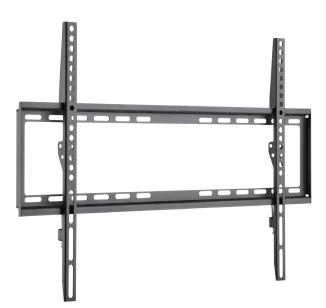

# LogiLink

Low Profile TV Wall Mount for 37"- 70" TV

Art. No.: BP0038

Easy installation and compatible with VESA standard max. 600 x 400mm.

### Features:

- » Super strong mounting brackets: Solid-reinforced Cold Steel, durable product with maximum capacity of 35kg
- » 20.5mm Profile from wall
- » Compatible with VESA 200x200mm, 400x200mm, 300x300mm, 400x400mm, 600x400mm
- » Easy to install
- » Fit for 37-70 inch LED LCD plasma TV, PC Monitor screens

#### Specification:

| Screen Size          | 37"-70"                                     |
|----------------------|---------------------------------------------|
| Rated Load           | 35kg/77lbs                                  |
| VESA                 | 200x200, 400x200, 300x300, 400x400, 600x400 |
| Distance to the wall | 20.5mm                                      |
| Product Size         | 665 x 422 x 20.5mm                          |