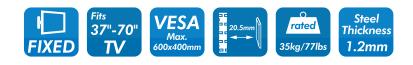

### Features:

- » Super strong mounting brackets: Solid-reinforced Cold Steel, durable product with maximum capacity of 35kg
- » 20.5mm Profile from wall
- » Compatible with VESA 200x200mm, 400x200mm, 300x300mm, 400x400mm, 600x400mm
- » Easy to install
- » Fit for 37-70 inch LED LCD plasma TV, PC Monitor screens

#### Specification:

| Screen Size          | 37"-70"                                     |
|----------------------|---------------------------------------------|
| Rated Load           | 35kg/77lbs                                  |
| VESA                 | 200x200, 400x200, 300x300, 400x400, 600x400 |
| Distance to the wall | 20.5mm                                      |
| Product Size         | 665 x 422 x 20.5mm                          |