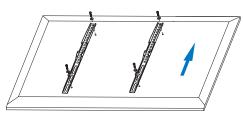

Install the wall plate to the Solid wall or Double Stud wall

Install the wall mount to back of the TV

Made in China