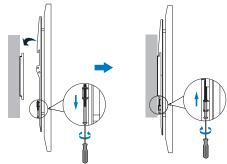

Install the wall plate to the Solid wall or Double Stud wall

Install the wall mount to back of the TV

Made in China