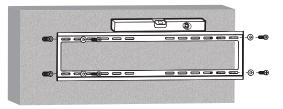

Install the wall plate to the Solid wall or Double Stud wall

Install the wall mount to back of the TV

Made in China