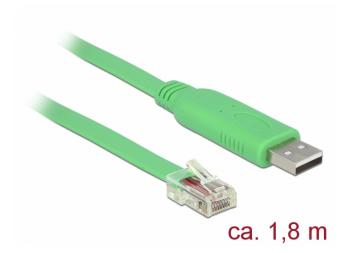

# Delock Adapter USB 2.0 Type-A male > 1 x Serial RS-232 RJ45 male 1.8 m

# **Specification**

- Connectors:
- 1 x USB 2.0 Type-A male
- 1 x Serial RS-232 RJ45 male
- Chipset: FTDI FT232RL
- Compatible with USB 3.0, USB 2.0, and USB 1.1 full speed 12 Mbps
- Data transfer rate up to 230.4 Kb/s
- Cable length incl. connectors: ca. 1.8 m
- · Suitable for various compatible CISCO devices