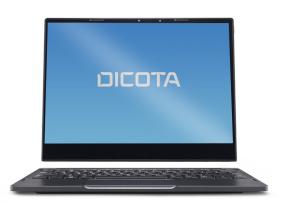

# Secret for DELL Latitude 7285, side-mounted

Highly effective view protection for computer screens. For your eyes only.

Secret is a highly effective protective filter for your screen which prevents personal and confidential information from falling into the wrong hands.

### **Characteristics**

- Protects your on-screen data by latest Microlouver technology
- Privacy technology dark screen while from a side view
- Visible angle of up to 30° from each side
- Anti-glare and anti-reflection
- Prevents fragile LCD screen from fingerprints and scratches