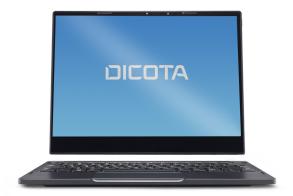

# Secret for DELL Latitude 7285, side-mounted

Highly effective view protection for computer screens. For your eyes only.

Secret is a highly effective protective filter for your screen which prevents personal and confidential information from falling into the wrong hands.

### **Characteristics**

- Protects your on-screen data by latest Microlouver technology
- Privacy technology dark screen while from a side view
- Visible angle of up to 30° from each side
- Anti-glare and anti-reflection
- Prevents fragile LCD screen from fingerprints and scratches