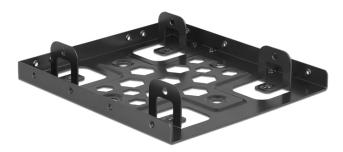

## Description

With this aluminium installation frame by Delock up to two 2.5" drives, such as SSD or HDD, can be mounted in a 3.5" drive bay of a PC. The extensive installation options allow a secure attachment of the frame. The honeycomb design and the optional fan ensure cooling when using fast drives.

## Specification

- For installation into a 3.5" bay
- Installation option: 2 x 2.5" HDD with 10.5 mm height
- Horizontal and vertical mounting holes
- 60 mm fan mounting
- Air permeable honeycomb design
- Material: aluminium
- Colour: black
- Dimensions (LxWxH): ca. 116.0 x 101.8 x 21.8 mm