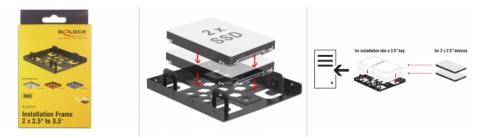

## Description

With this aluminium installation frame by Delock up to two 2.5" drives, such as SSD or HDD, can be mounted in a 3.5" drive bay of a PC. The extensive installation options allow a secure attachment of the frame. The honeycomb design and the optional fan ensure cooling when using fast drives.

System requirements

• A free 3.5" bay

Package content

- Installation frame
- 12 x screws M3