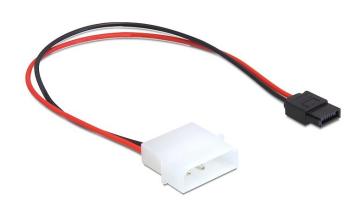

# Delock Power Cable Molex 4 pin plug to Slim SATA 6 pin receptacle 24.5 cm

#### Description

This SATA power cable by Delock provides power to a SATA device e.g. Slim SATA DVD drive with 6 pin SATA power interface by connecting it to a power supply with Molex port.

24 cm

## **Specification**

- Connectors:
- 1 x Molex 4 pin power plug >
- 1 x Slim SATA 6 pin power receptacle
- IDE (Molex) connector only with 2 pins
- Cable gauge: 20 AWG
- Cable diameter: ca. 1.6 mm
- Length incl. connectors: ca. 24.5 cm