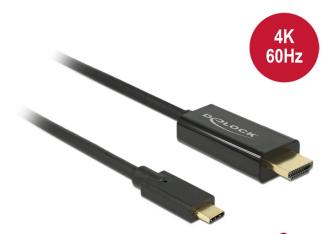

# Delock Cable USB Type-C™ male > HDMI male (DP Alt Mode) 4K 60 Hz 3 m black

### Description

This cable by Delock enables the connection of a HDMI monitor to a PC or laptop with USB-CTM or Thunderbolt<sup>TM</sup> 3 port, such as a MacBook or a Chromebook. The interface has to support the DisplayPort Alternate Mode.

# **Specification**

- Connectors:
- 1 x USB Type-CTM male >
- 1 x HDMI-A 19 pin male
- Chipset: Parade PS176 + Cypress
- High Speed HDMI with Ethernet (HEC) specification
- Signal direction: USB Type- $C^{TM}$  input > HDMI output
- Resolution up to 3840 x 2160 @ 60 Hz