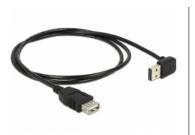

# Delock Cable EASY-USB 2.0-A male up/down angled > USB 2.0-A female extension 1 m

# Description

This cable by Delock with EASY-USB male can be plugged into the USB A female port in both directions. Thus the male port can be used both-sided and make the plug in easily.

# Specification

- Connector: USB 2.0 type A reversible male up/down angled > USB 2.0 type A female
- USB-A male port usable in both directions
- Cable gauge: 28 AWG power and data line
- Gold-plated contact
- Colour: black
- Length incl. connector: ca. 1 m