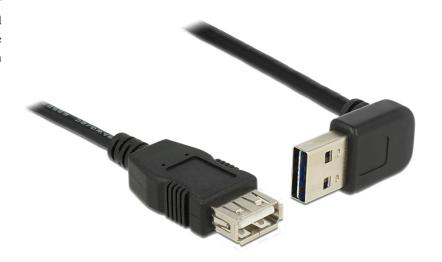

# Delock Cable EASY-USB 2.0-A male up/down angled > USB 2.0-A female extension 1 m

# Description

This cable by Delock with EASY-USB male can be plugged into the USB A female port in both directions. Thus the male port can be used both-sided and make the plug in easily.

# Specification

- Connector: USB 2.0 type A reversible male up/down angled > USB 2.0 type A female
- USB-A male port usable in both directions
- Cable gauge: 28 AWG power and data line
- Gold-plated contact
- Colour: black
- Length incl. connector: ca. 1 m