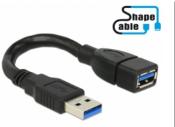

# Delock Cable USB 3.0 A male > USB 3.0 A female ShapeCable 0.15 m

## Description

This cable enables you to extend your USB 3.0 connection by ca. 15 cm and can be used to connect various devices. Because of a built-in wire the ShapeCable can be bent into any form and then maintains its shape.

## Specification

- Connector: USB 3.0 type A male > USB 3.0 type A female
- ShapeCable: integrated, shapeable wire
- Cable diameter: ca. 6.5 mm
- Cable gauge: 28 AWG data line
  - 24 AWG power line
- Colour: black
- Length incl. connector: ca. 0.15 m