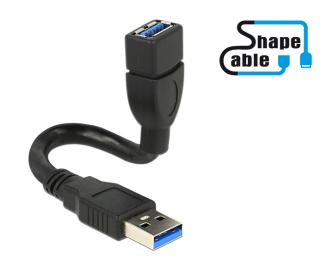

# Delock Cable USB 3.0 A male > USB 3.0 A female ShapeCable 0.15 m

## Description

This cable enables you to extend your USB 3.0 connection by ca. 15 cm and can be used to connect various devices. Because of a built-in wire the ShapeCable can be bent into any form and then maintains its shape.

## Specification

- Connector: USB 3.0 type A male > USB 3.0 type A female
- ShapeCable: integrated, shapeable wire
- Cable diameter: ca. 6.5 mm
- Cable gauge: 28 AWG data line
  - 24 AWG power line
- Colour: black
- Length incl. connector: ca. 0.15 m