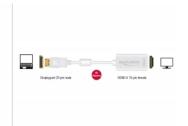

# Delock Adapter DisplayPort 1.2 male > HDMI female 4K Passive white

#### Description

This adapter by Delock enables the connection of an HDMI monitor to the system via a free DisplayPort interface. The adapter supports a resolution up to 4K Ultra HD at 30 Hz and is backward compatible to Full-HD 1080p.

#### **Specification**

- Connectors:
- 1 x DisplayPort 20 pin male >
- 1 x HDMI-A 19 pin female
- Chipset: Parade PS8402A
- DisplayPort 1.2 and High Speed HDMI specification
- Passive converter (level shifter), suitable only for graphics cards with DP++ output
- Resolution up to 3840 x 2160 @ 30 Hz (depending on the system and the connected hardware)
- Supports 3D displays (1080p @ 120 Hz)
- Gold-plated connectors
- 1 x ferrite core
- Cable length without connectors: ca. 20 cm
- Colour: white
- · OS independent, no driver installation necessary