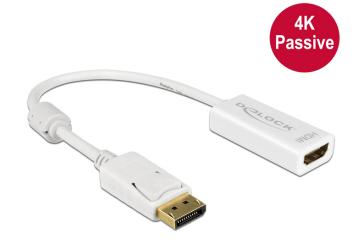

# Delock Adapter DisplayPort 1.2 male > HDMI female 4K Passive white

#### Description

This adapter by Delock enables the connection of an HDMI monitor to the system via a free DisplayPort interface. The adapter supports a resolution up to 4K Ultra HD at 30 Hz and is backward compatible to Full-HD 1080p.

#### **Specification**

- Connectors:
- 1 x DisplayPort 20 pin male >
- 1 x HDMI-A 19 pin female
- Chipset: Parade PS8402A
- DisplayPort 1.2 and High Speed HDMI specification
- Passive converter (level shifter), suitable only for graphics cards with DP++ output
- Resolution up to 3840 x 2160 @ 30 Hz (depending on the system and the connected hardware)
- Supports 3D displays (1080p @ 120 Hz)
- Gold-plated connectors
- 1 x ferrite core
- Cable length without connectors: ca. 20 cm
- Colour: white
- · OS independent, no driver installation necessary