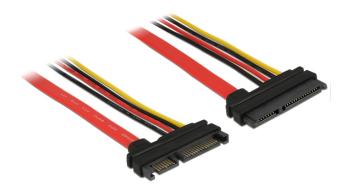

# Delock Extension cable SATA 6 Gb/s 22 pin plug > SATA 22 pin receptacle (5 V + 12 V) 10 cm

### Description

This SATA extension cable by Delock enables the extension of a SATA data and power interface and can be used to connect different devices with a 22 pin SATA connector.

#### Connector:

- SATA 6 Gb/s 22 pin (7 pin data + 15 pin power) plug >
- SATA 6 Gb/s 22 pin (7 pin data + 15 pin power) receptacle
- Version with 4 power wires (yellow = 12 V, black = GND, red = 5 V)
- Data transfer rate up to 6 Gb/s
- Downwards compatible to SATA 1.5 Gb/s and 3 Gb/s
- Cable gauge: 26 AWG data line 18 AWG power line
- · Length without connector: ca. 10 cm