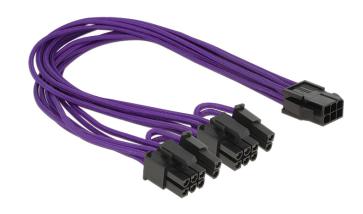

# Delock Power Cable PCI Express 6 pin female $> 2 \times 8$ pin male textile shielding purple

## Description

This Delock power cable can be used for power supply of PCI Express graphic cards, which need a high power consumption and have two 8 pin respectively 6 pin power connector. At both 8 pin male ports you can remove two pins thus you can get the 6 pin PCIe interface.

### Specification

• Connector:

1 x PCI Express power supply 6 pin female > 2 x PCI Express power supply 8 pin (6+2) male

• Cable gauge: 18 AWG

• Inner conductor: tinned copper

• Voltage: 12 V

• Cable with textile shielding for protection of the cable

Colour: Cable purple Connector: black
Length: ca. 30 cm