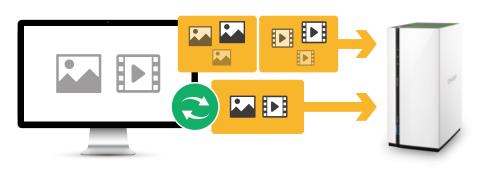

### Media transcode and upload with Qfinder Pro

Batch Upload local files (photos or videos)

Videos can be transcoded/ converted before being uploading to the TS-x28A, helping to reduce the load on the NAS processor.