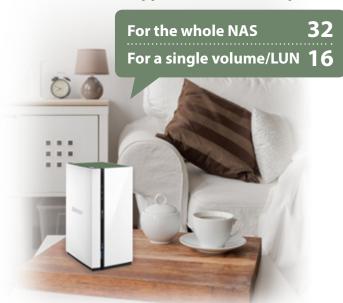

Up to 16 snapshots can be taken for a single-disk volume and 32 snapshots for the entire NAS. Qphoto3

Instantly upload photos/videos from your mobile device to the TS-x28A as they're taken. **QVHelper** 

#### **Support number of snapshots**