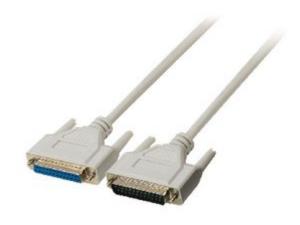

## Serial Cable D-SUB 25-Pin Male - D-SUB 25-Pin Female 10.0 m lvory

## **General information**

Extend serial cables with this Valueline serial extension cable.

| Specifications      |                     |
|---------------------|---------------------|
| Plating:            | Nickel              |
| Length:             | 10.0 m              |
| Version:            | 1:1                 |
| Outside material:   | PVC                 |
| Packaging:          | Polybag             |
| Conductor material: | CCA                 |
| Colour:             | lvory               |
| Connection B:       | D-SUB 25-Pin Female |
| Connection A:       | D-SUB 25-Pin Male   |
| Cable type:         | Data                |