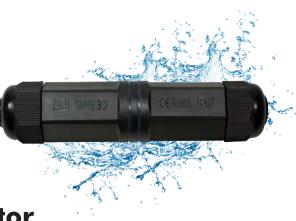

# **TP-TP RJ45 Waterproof Connector**

Part no.: NP0080

#### **Technical Features**

Outdoor Connector

2x Shielded RJ45 female jack, Cat.6

IP67 Waterproof

4

For cable diameters from 3 to 8mm

Contact resistance:  $<10 \text{ m}\Omega$ 

Temperature range: 40–105° C