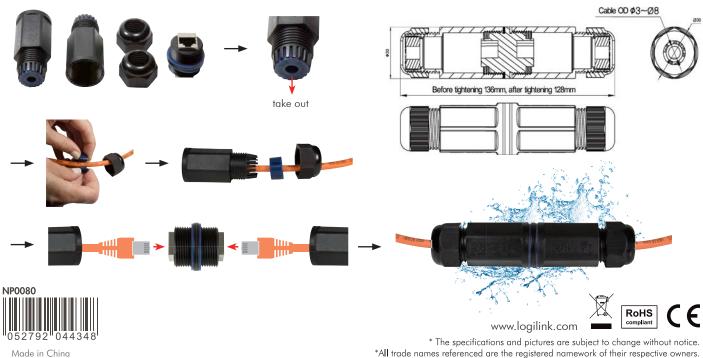

Existing RJ45 patch cable can be used

## **Technical Drawings**

\*All trade names referenced are the registered namework of their respective owners.