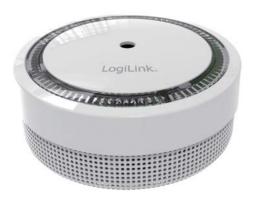

### Smoke Alarm Device

Art. No.: SC0008

Early detection of smoke and sends loud alarm! Suitable for ceiling or wall mounting, including a test button to test the function and low battery signal.

#### **Features:**

- » With fixed 10 years battery
- » Detects smoke and sends an acustic alarm signal
- » Ceiling or wall mounting
- » Suitable for any room (except the bathroom and kitchen)
- » Compact size Ø71.6 x 33mm
- » High quality metal net design
- » Comply with EN14604:2005+AC:2008
- » CPR Approval: 0333-CPR-292141-7
- » VdS approval G217077
- » Photoelectric chamber for early detection from all directions
- » Mute function
- » LED Signal for low battery
- » Big button for easy pressing
- » Loud 85dB alarm signal