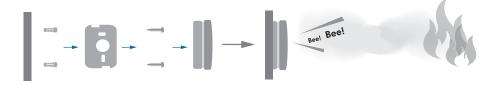

### Smoke Alarm Device

Art. No.: SC0008

Early detection of smoke and sends loud alarm! Suitable for ceiling or wall mounting, including a test button to test the function and low battery signal.

### **Package Contents:**

- » 1 x Smoke Alarm Device
- » 1 x Fitting Material
- » 1 x Manual