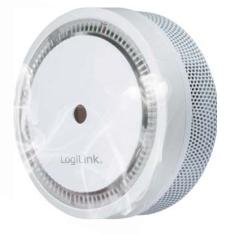

### Smoke Alarm Device

Art. No.: SC0008

Early detection of smoke and sends loud alarm! Suitable for ceiling or wall mounting, including a test button to test the function and low battery signal.

#### **Features:**

- » With fixed 10 years battery
- » Detects smoke and sends an acustic alarm signal
- » Ceiling or wall mounting
- » Suitable for any room (except the bathroom and kitchen)
- » Compact size Ø71.6 x 33mm
- » High quality metal net design
- » Comply with EN14604:2005+AC:2008
- » CPR Approval: 0333-CPR-292141-7
- » VdS approval G217077
- » Photoelectric chamber for early detection from all directions
- » Mute function
- » LED Signal for low battery
- » Big button for easy pressing
- » Loud 85dB alarm signal