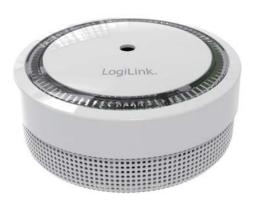

### Smoke Alarm Device

Art. No.: SC0008

Early detection of smoke and sends loud alarm! Suitable for ceiling or wall mounting, including a test button to test the function and low battery signal.

#### **Features:**

- » With fixed 10 years battery
- » Detects smoke and sends an acustic alarm signal
- » Ceiling or wall mounting
- » Suitable for any room (except the bathroom and kitchen)
- » Compact size Ø71.6 x 33mm
- » High quality metal net design
- » Comply with EN14604:2005+AC:2008
- » CPR Approval: 0333-CPR-292141-7
- » VdS approval G217077
- » Photoelectric chamber for early detection from all directions
- » Mute function
- » LED Signal for low battery
- » Big button for easy pressing
- » Loud 85dB alarm signal