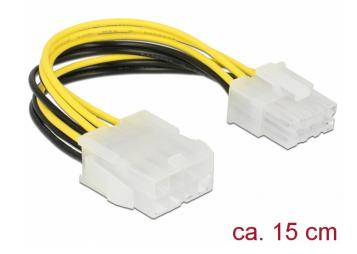

# Delock Extension Cable Power supply 8 pin EPS male > female 15 cm

## Description

This extension cable by Delock can be used to supply power to a motherboard with 8 pin EPS connector.

# **Specification**

- Connectors:
- 1 x 8 pin EPS male >
- 1 x 8 pin EPS female
- · Voltage: 12 V
- Cable gauge: 20 AWG
- Length incl. connectors: ca. 15 cm