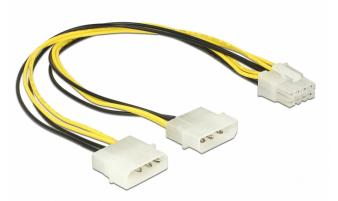

## Delock Power cable 2 x 4 pin Molex male > 8 pin EPS male 30 cm

## Description

This power cable by Delock can be used for the power supply of a mainboard with 8 pin EPS (12 V) interface to a power supply unit with 4 pin Molex female port. In case of high power consumption of the mainboard, both Molex plugs can be connected to the power supply.

## Specification

- Connectors:
- 2 x 4 pin Molex male >
- 1 x 8 pin EPS male
- 12 V voltage supply
- Cable gauge: 20 AWG
- Length incl. connectors: ca. 30 cm

System requirements

A free 8 pin EPS interface