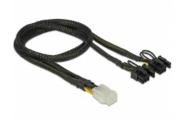

# Delock PCI Express power cable 6 pin female > 2 x 8 pin male 30 cm

## Description

This power cable by Delock can be used for power supply of PCI Express cards, which have a high power consumption and have two 8 pin respectively 6 pin power connector e.g. graphic cards. By removing two pins, both 8 pin connectors can be changed into 6 pin PCIe connectors.

# **Specification**

- Connectors:
- 1 x PCI Express female power supply 6 pin female > 2 x PCI Express female power supply 8 pin (6+2) male
- Voltage: 12 V
- Cable gauge: 20 AWG
- · With nylon braid
- · Length incl. connectors: ca. 30 cm