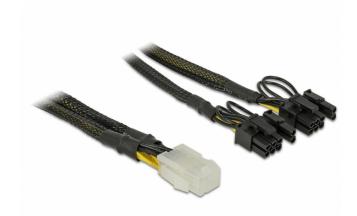

# Delock PCI Express power cable 6 pin female > 2 x 8 pin male 30 cm

## Description

This power cable by Delock can be used for power supply of PCI Express cards, which have a high power consumption and have two 8 pin respectively 6 pin power connector e.g. graphic cards. By removing two pins, both 8 pin connectors can be changed into 6 pin PCIe connectors.

# **Specification**

- Connectors:
- 1 x PCI Express female power supply 6 pin female > 2 x PCI Express female power supply 8 pin (6+2) male
- Voltage: 12 V
- Cable gauge: 20 AWG
- · With nylon braid
- · Length incl. connectors: ca. 30 cm