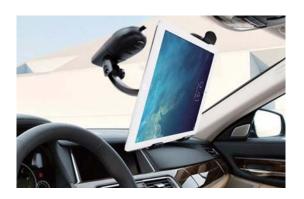

### Tablet Car Holder

For Windshield and Dashboard

Art. No.: AA0115

Perfect for viewing the tablet without disturbing the driver while driving!

#### **Features:**

- » Compatible with 7"- 10" tablet PC
- » Adjust holder height from 120 197mm
- » Rotates 360 degree for perfect viewing angles
- » Non-slip feet to keep your smartphone in the holder steadily
- » Re-useable gel pad for washing
- » Material: ABS + PC
- » Maximum Load: 800g
- » Product Dimension: