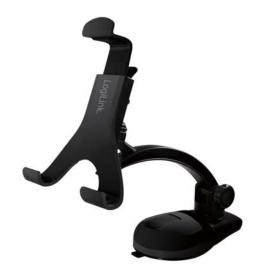

### Tablet Car Holder

For Windshield and Dashboard

Art. No.: AA0115

Perfect for viewing the tablet without disturbing the driver while driving!

#### **Features:**

- » Compatible with 7"- 10" tablet PC
- » Adjust holder height from 120 197mm
- » Rotates 360 degree for perfect viewing angles
- » Non-slip feet to keep your smartphone in the holder steadily
- » Re-useable gel pad for washing
- » Material: ABS + PC
- » Maximum Load: 800g
- » Product Dimension: