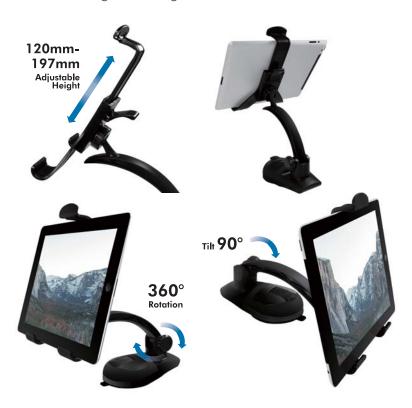

#### **Features:**

- » Compatible with 7"- 10" tablet PC
- » Adjust holder height from 120 197mm
- » Rotates 360 degree for perfect viewing angles
- » Non-slip feet to keep your smartphone in the holder steadily
- » Re-useable gel pad for washing
- » Material: ABS + PC
- » Maximum Load: 800g
- » Product Dimension:

Base size: 21 x 8.4 x 8cm / holder size: 14 x 5 x 14.2cm

» Product Weight: 255.5g