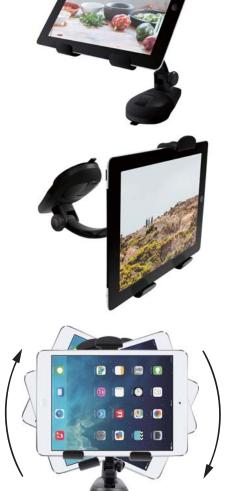

#### **Features:**

- » Compatible with 7"- 10" tablet PC
- » Adjust holder height from 120 197mm
- » Rotates 360 degree for perfect viewing angles
- » Non-slip feet to keep your smartphone in the holder steadily
- » Re-useable gel pad for washing
- » Material: ABS + PC
- » Maximum Load: 800g
- » Product Dimension:

Base size: 21 x 8.4 x 8cm / holder size: 14 x 5 x 14.2cm

» Product Weight: 255.5g