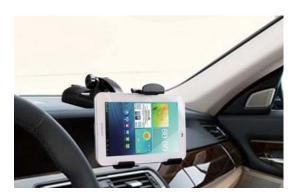

### Tablet Car Holder

For Windshield and Dashboard

Art. No.: AA0115

Perfect for viewing the tablet without disturbing the driver while driving!

#### **Features:**

- » Compatible with 7"- 10" tablet PC
- » Adjust holder height from 120 197mm
- » Rotates 360 degree for perfect viewing angles
- » Non-slip feet to keep your smartphone in the holder steadily
- » Re-useable gel pad for washing
- » Material: ABS + PC
- » Maximum Load: 800g
- » Product Dimension: