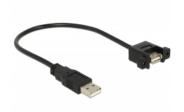

# Delock Cable USB 2.0 Type-A male > USB 2.0 Type-A female panel-mount 0.25 m

# Description

This cable by Delock can be used to extend an USB connection and to connect various devices. The female port can be attached with two screws, e.g. to a slot bracket, a cable duct or an enclosure with the corresponding opening. In this way, it is possible to install a USB connector in an easily accessible position.

# **Specification**

- Connectors:
- 1 x USB 2.0 Type-A male >
- 1 x USB 2.0 Type-A female with nuts for installation
- Screw type: #4-40 UNC
- Mounting hole: ca. 15 x 8 mm, screw hole pitch ca. 30 mm
- · Cable gauge:
- 28 AWG data line
- 24 AWG power line
- · Cable diameter: ca. 4.5 mm
- Gold-plated connectors
- Data transfer rate up to 480 Mb/s
- · Colour: black
- Length incl. connectors: ca. 0.25 m