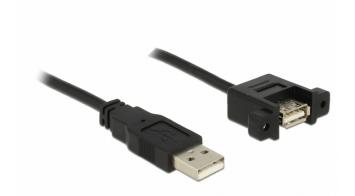

# Delock Cable USB 2.0 Type-A male > USB 2.0 Type-A female panel-mount 0.25 m

# Description

This cable by Delock can be used to extend an USB connection and to connect various devices. The female port can be attached with two screws, e.g. to a slot bracket, a cable duct or an enclosure with the corresponding opening. In this way, it is possible to install a USB connector in an easily accessible position.

# **Specification**

- Connectors:
- 1 x USB 2.0 Type-A male >
- 1 x USB 2.0 Type-A female with nuts for installation
- Screw type: #4-40 UNC
- Mounting hole: ca. 15 x 8 mm, screw hole pitch ca. 30 mm
- · Cable gauge:
- 28 AWG data line
- 24 AWG power line
- · Cable diameter: ca. 4.5 mm
- Gold-plated connectors
- Data transfer rate up to 480 Mb/s
- · Colour: black
- Length incl. connectors: ca. 0.25 m