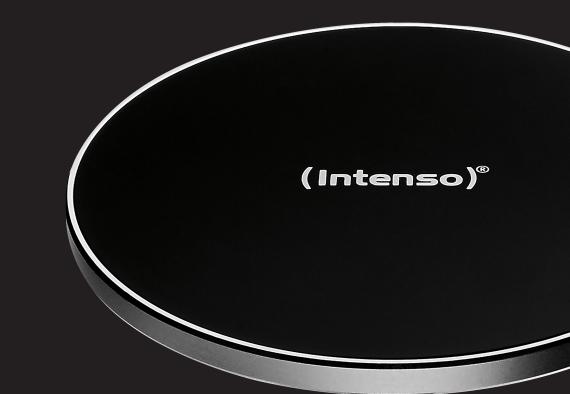

## WIRELESS CHARGER BA1

Inductive Charging Station

## **Technical details**

| Art. no.:                                   | 7410510                                                                                                                                                                             |
|---------------------------------------------|-------------------------------------------------------------------------------------------------------------------------------------------------------------------------------------|
| Colour:                                     | Black                                                                                                                                                                               |
| LED display:                                | Yes                                                                                                                                                                                 |
| Output:                                     | Up to 5 Watt in the standard mode<br>Up to 10 Watt in the fast charge mode<br>(fast charge adapter supplied)                                                                        |
| Input:                                      | microUSB                                                                                                                                                                            |
| QI-version:                                 | Version 1.2                                                                                                                                                                         |
| Power consumption:<br>(compatible adapters) | <u>Standard mode:</u><br>5.0V - 2.0A standard adapter                                                                                                                               |
|                                             | <u>Fast charge mode:</u><br>9.0V - 1.67A or QC 2.0/QC 3.0<br>fast charge adapter                                                                                                    |
| Characteristics:                            | Overvoltage protection, overheat<br>protection, foreign object detection,<br>plastic smartphone cases up to 5 mm<br>usually do not impede the charging<br>process, non-slip surface |
| Accessories:                                | microUSB charging cable (1,5m length),<br>fast charge adapter BLJ-QC06HV<br>(5.0V -3.0A / 9.0V - 2.0A / 12.0V - 1.5A)                                                               |
| Dimensions:                                 | Diameter: 106 mm<br>Height: 11 mm                                                                                                                                                   |
| Packaging unit:                             | 2 pieces                                                                                                                                                                            |