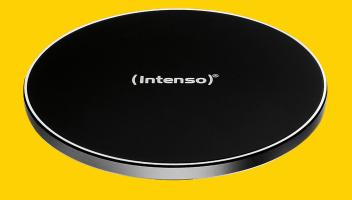

## WIRELESS CHARGER BA1

Inductive Charging Station

## **Technical details**

| Art. no.:                                   | 7410510                                                                                                                                                                             |
|---------------------------------------------|-------------------------------------------------------------------------------------------------------------------------------------------------------------------------------------|
| Colour:                                     | Black                                                                                                                                                                               |
| LED display:                                | Yes                                                                                                                                                                                 |
| Output:                                     | Up to 5 Watt in the standard mode<br>Up to 10 Watt in the fast charge mode<br>(fast charge adapter supplied)                                                                        |
| Input:                                      | microUSB                                                                                                                                                                            |
| QI-version:                                 | Version 1.2                                                                                                                                                                         |
| Power consumption:<br>(compatible adapters) | <u>Standard mode:</u><br>5.0V - 2.0A standard adapter                                                                                                                               |
|                                             | <u>Fast charge mode:</u><br>9.0V - 1.67A or QC 2.0/QC 3.0<br>fast charge adapter                                                                                                    |
| Characteristics:                            | Overvoltage protection, overheat<br>protection, foreign object detection,<br>plastic smartphone cases up to 5 mm<br>usually do not impede the charging<br>process, non-slip surface |
| Accessories:                                | microUSB charging cable (1,5m length),<br>fast charge adapter BLJ-QC06HV<br>(5.0V -3.0A / 9.0V - 2.0A / 12.0V - 1.5A)                                                               |
| Dimensions:                                 | Diameter: 106 mm<br>Height: 11 mm                                                                                                                                                   |
| Packaging unit:                             | 2 pieces                                                                                                                                                                            |