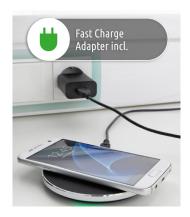

## **Technical details**

| Art. no.:                                   | 7410510                                                                                                                                                                             |
|---------------------------------------------|-------------------------------------------------------------------------------------------------------------------------------------------------------------------------------------|
| Colour:                                     | Black                                                                                                                                                                               |
| LED display:                                | Yes                                                                                                                                                                                 |
| Output:                                     | Up to 5 Watt in the standard mode<br>Up to 10 Watt in the fast charge mode<br>(fast charge adapter supplied)                                                                        |
| Input:                                      | microUSB                                                                                                                                                                            |
| QI-version:                                 | Version 1.2                                                                                                                                                                         |
| Power consumption:<br>(compatible adapters) | <u>Standard mode:</u><br>5.0V - 2.0A standard adapter                                                                                                                               |
|                                             | <u>Fast charge mode:</u><br>9.0V - 1.67A or QC 2.0/QC 3.0<br>fast charge adapter                                                                                                    |
| Characteristics:                            | Overvoltage protection, overheat<br>protection, foreign object detection,<br>plastic smartphone cases up to 5 mm<br>usually do not impede the charging<br>process, non-slip surface |
| Accessories:                                | microUSB charging cable (1,5m length),<br>fast charge adapter BLJ-QC06HV<br>(5.0V -3.0A / 9.0V - 2.0A / 12.0V - 1.5A)                                                               |
| Dimensions:                                 | Diameter: 106 mm<br>Height: 11 mm                                                                                                                                                   |
| Packaging unit:                             | 2 pieces                                                                                                                                                                            |